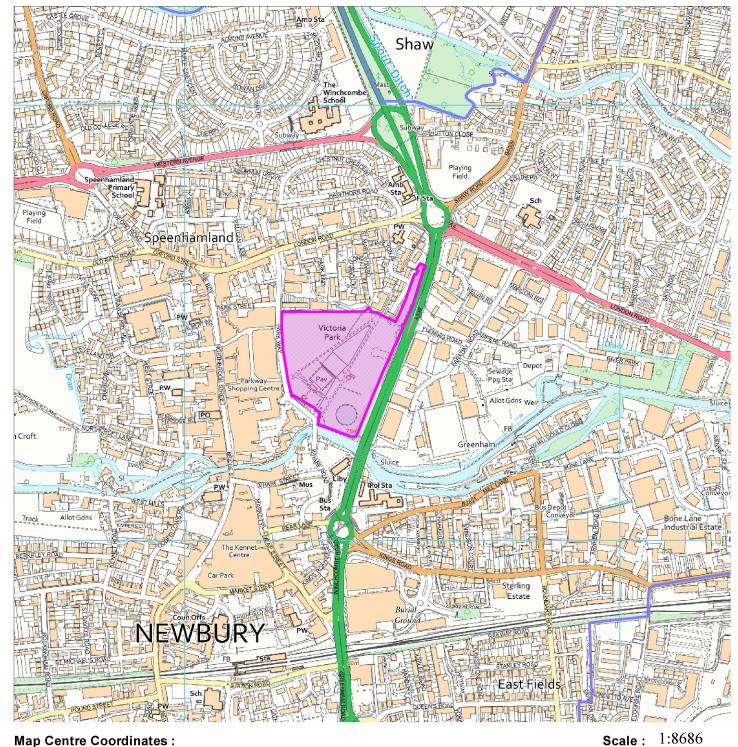

## 20/02294/COMIND

## The Kiosk, Victoria Park, Park Way, Newbury

## Map Centre Coordinates:

Reproduced from the Ordnance Survey map with the permission of the Controller of Her Majesty's Stationery Office © Crown Copyright 2003.

Unauthorised reproduction infringes Crown Copyright and may lead to prosecution or civil proceedings .